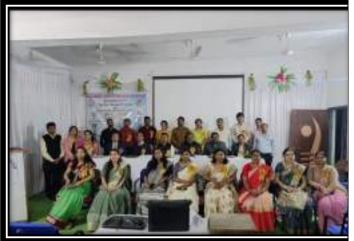

### 1. Event Report

| 1. | Name of Event                           | Workshop On Research Methodology                                                                                                                                                                                                                                                                                                                                                                                                                                                                                     |  |
|----|-----------------------------------------|----------------------------------------------------------------------------------------------------------------------------------------------------------------------------------------------------------------------------------------------------------------------------------------------------------------------------------------------------------------------------------------------------------------------------------------------------------------------------------------------------------------------|--|
| 2. | Date of event                           | 24/12/2022                                                                                                                                                                                                                                                                                                                                                                                                                                                                                                           |  |
| 3. | Organising Committee<br>Principals Name | Mr. Anil Kumar Shende (Principal)<br>Mr. Shubham Namdeo<br>Ms. Sheetal Gujre                                                                                                                                                                                                                                                                                                                                                                                                                                         |  |
| 4. | Guest                                   | <ol> <li>Dr. Sandeep Pathak (Guest Speaker)</li> <li>Dr. Dheerendra Chaudhary (Guest Speaker)</li> <li>Dr. Baladeo Kakde (Guest Speaker)</li> <li>Dr. Praveen Shivastav (Principal, Waraseoni)</li> <li>Mr. Gaurav Pardhi (JBS Chairman)</li> </ol>                                                                                                                                                                                                                                                                  |  |
| 5. | Organised By                            | Department of Chemistry and Mathematics                                                                                                                                                                                                                                                                                                                                                                                                                                                                              |  |
| 6. | Summary Event/Object                    | These one-day national workshop Organized by Department of Mathematics and Chemistry. The One Day National Workshop on Research Methodology is being organized with a view to promote research attitude among teachers and students so that a research ambience is created in the higher educational institution. In this workshop, faculties, research scholars and students from different subjects and institutes will be sharing their valuable knowledge in the research methodologies and other related areas. |  |
| 7. | Number of Participants                  | 150                                                                                                                                                                                                                                                                                                                                                                                                                                                                                                                  |  |

### शासकीय महाविद्यालय कटंगी में टिसर्च मेथोडोलॉजी विषय पर राष्ट्रीय कार्यशाला का अयोजन

समात जानाग्यातिका व्यक्ते बारायार ४, ३ मीठर्मक ) वाटची साम को उटल रोक्टिया सम्बद्ध रहता बेटल A dyna recombine relative proof them who were sid के मार्ग्सांच में चीवा विभाग गा त्रकार साम्य विचार द्वारा तिस्त्र manded of these or our fooding भागेरात भा असीता मित्र गर्थ। wedges we streem safetim move of sorest pile yet वी असुमतात सामे में तालाचा में त्रका प्रातेशक विकास केंद्र अस्तित्रक उन्त ग्रेक्टिक गुणका प्रवर्ग स प्रकेट संबात के सहस्तत से संचल