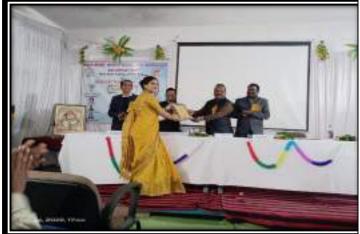

### राजा भोज शासकीय महाविद्यालय कटंगी में राष्ट्रीय कार्यशाला का अयोजन

क्टमें रक्षा भी तथा रीवीयन संस्था पाना चीन शासकीय क्टबिक्कस्त करनी में प्राचर्न प्रोपेशन अभिन सुमार रोडे के मार्गेड्सिन में शीशत एवं समाधन stream forest gar 24 forest wit Stand divinitionhill fewer six one. Roothy workers we profess विध्य एक। कार्यक्रम का संपालन अनीक पुणता एवं अवस्था अनेक प्रवर्त से सुमुख्या सुने के अञ्चलका में तथा प्रशेषक विश्व केंद्र चीरवीकता उच्च defre (प्रसीदर्श्वकपुनार्वती) प्रसारी ही प्रमोद नेपाल के सहयोग से संगत

कार्यक्रम के शुरूजात से ही सम्बद्धार क्षेत्र अस्त्रिकों, स्टाब्स क्षां अस्त्र साम्बद्धार्थं से पता पत विकास क्षात्र से रहा पद विकास विशेष्टलीचे विषय को सीधारे के प्रति साथी के बान का रक्ती अंध्यातं तावं अप्त हे सामावत क्षत्र क्षत्रजी बी। भारतेय विज्ञान तिका एवं अनुसंदान सामान पोपाल में लाइब्रेटियन पर पा पदस्य जी सर्दिन फाडक द्वारा प्रचन tree is not if aftered world