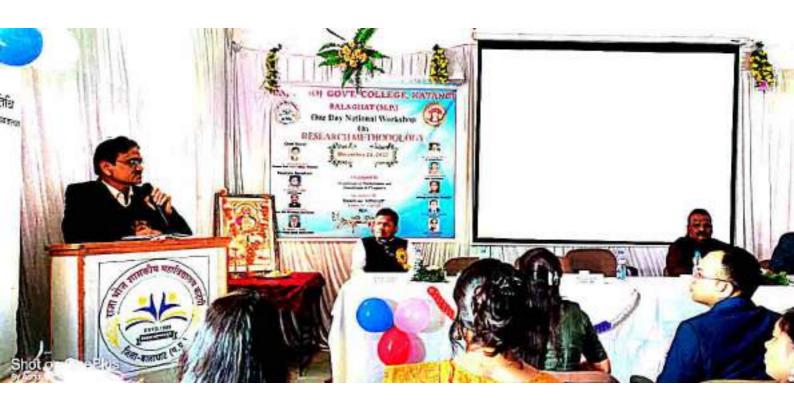

### 1. Event Report

| 1. | Name of Event                           | Workshop On Research Methodology                                                                                                                                                                                                                                                                                                                                                                                                                                                                                     |  |
|----|-----------------------------------------|----------------------------------------------------------------------------------------------------------------------------------------------------------------------------------------------------------------------------------------------------------------------------------------------------------------------------------------------------------------------------------------------------------------------------------------------------------------------------------------------------------------------|--|
| 2. | Date of event                           | 24/12/2022                                                                                                                                                                                                                                                                                                                                                                                                                                                                                                           |  |
| 3. | Organising Committee<br>Principals Name | Mr. Anil Kumar Shende (Principal)<br>Mr. Shubham Namdeo<br>Ms. Sheetal Gujre                                                                                                                                                                                                                                                                                                                                                                                                                                         |  |
| 4. | Guest                                   | <ol> <li>Dr. Sandeep Pathak (Guest Speaker)</li> <li>Dr. Dheerendra Chaudhary (Guest Speaker)</li> <li>Dr. Baladeo Kakde (Guest Speaker)</li> <li>Dr. Praveen Shivastav (Principal, Waraseoni)</li> <li>Mr. Gaurav Pardhi (JBS Chairman)</li> </ol>                                                                                                                                                                                                                                                                  |  |
| 5. | Organised By                            | Department of Chemistry and Mathematics                                                                                                                                                                                                                                                                                                                                                                                                                                                                              |  |
| 6. | Summary Event/Object                    | These one-day national workshop Organized by Department of Mathematics and Chemistry. The One Day National Workshop on Research Methodology is being organized with a view to promote research attitude among teachers and students so that a research ambience is created in the higher educational institution. In this workshop, faculties, research scholars and students from different subjects and institutes will be sharing their valuable knowledge in the research methodologies and other related areas. |  |
| 7. | Number of Participants                  | 150                                                                                                                                                                                                                                                                                                                                                                                                                                                                                                                  |  |

### राजा भोज शासकीय महाविद्यालय कटंगी में राष्ट्रीय कार्यशाला का अयोजन

क्टमें रक्षा भी तथा रीवीयन संस्था पाना चीन शासकीय क्टबिक्कस्त करनी में प्राचर्न प्रोपेशन अभिन सुमार रोडे के मार्गेड्सिन में शीशत एवं समाधन stream forest gar 24 forest wit Stand divinitionhill fewer six one. Roothy workers we profess विध्य एक। कार्यक्रम का संपालन अनीक पुणता एवं अवस्था अनेक प्रवर्त से सुमुख्या सुने के अञ्चलका में तथा प्रशेषक विश्व केंद्र चीरवीकता उच्च defre (प्रसीदर्श्वकपुनार्वती) प्रसारी ही प्रमोद नेपाल के सहयोग से संगत