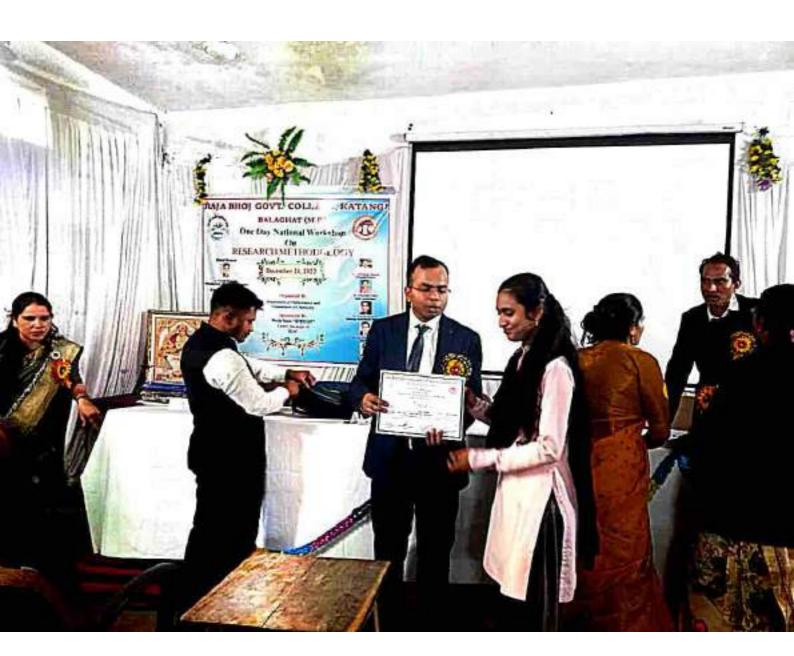

### 1. Event Report

| 1. | Name of Event                           | Workshop On Research Methodology                                                                                                                                                                                                                                                                                                                                                                                                                                                                                     |  |
|----|-----------------------------------------|----------------------------------------------------------------------------------------------------------------------------------------------------------------------------------------------------------------------------------------------------------------------------------------------------------------------------------------------------------------------------------------------------------------------------------------------------------------------------------------------------------------------|--|
| 2. | Date of event                           | 24/12/2022                                                                                                                                                                                                                                                                                                                                                                                                                                                                                                           |  |
| 3. | Organising Committee<br>Principals Name | Mr. Anil Kumar Shende (Principal)<br>Mr. Shubham Namdeo<br>Ms. Sheetal Gujre                                                                                                                                                                                                                                                                                                                                                                                                                                         |  |
| 4. | Guest                                   | <ol> <li>Dr. Sandeep Pathak (Guest Speaker)</li> <li>Dr. Dheerendra Chaudhary (Guest Speaker)</li> <li>Dr. Baladeo Kakde (Guest Speaker)</li> <li>Dr. Praveen Shivastav (Principal, Waraseoni)</li> <li>Mr. Gaurav Pardhi (JBS Chairman)</li> </ol>                                                                                                                                                                                                                                                                  |  |
| 5. | Organised By                            | Department of Chemistry and Mathematics                                                                                                                                                                                                                                                                                                                                                                                                                                                                              |  |
| 6. | Summary Event/Object                    | These one-day national workshop Organized by Department of Mathematics and Chemistry. The One Day National Workshop on Research Methodology is being organized with a view to promote research attitude among teachers and students so that a research ambience is created in the higher educational institution. In this workshop, faculties, research scholars and students from different subjects and institutes will be sharing their valuable knowledge in the research methodologies and other related areas. |  |
| 7. | Number of Participants                  | 150                                                                                                                                                                                                                                                                                                                                                                                                                                                                                                                  |  |

### शासकीय महाविद्यालय कटंगी में टिसर्च मेथोडोलॉजी विषय पर राष्ट्रीय कार्यशाला का अयोजन

समात जानाग्यातिका व्यक्ते बारायार ४, ३ मीठर्मक ) वाटची साम को उटल रोक्टिया सम्बद्ध रहता बेटल A dyna recombine relative proof them who were sid के मार्ग्सांच में चीवा विभाग गा त्रकार साम्य विचार द्वारा तिस्त्र manded of these or our fooding भागेरात भा असीता मित्र गर्थ। wedges we streem safetim move of sorest pile yet वी असुमतात सामे में तालाचा में त्रका प्रातेशक विकास केंद्र अस्तित्रक उन्त ग्रेक्टिक गुणका प्रवर्ग स प्रकेट संबात के सहस्तत से संचल