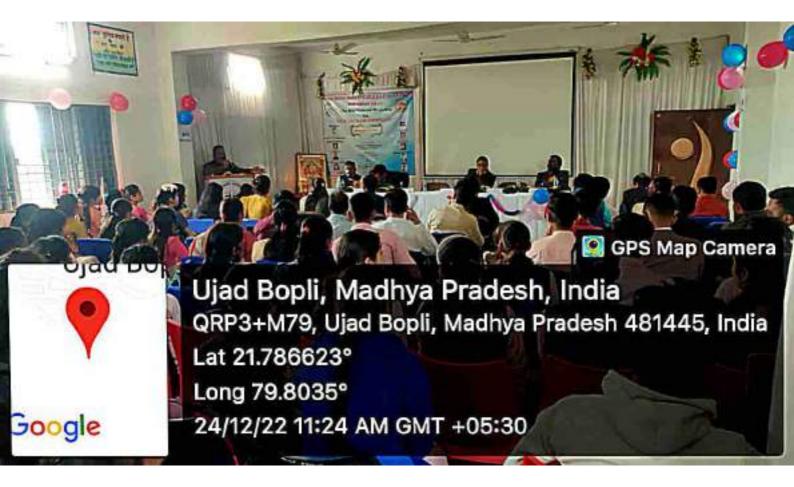

### 1. Event Report

| 1. | Name of Event                           | Workshop On Research Methodology                                                                                                                                                                                                                                                                                                                                                                                                                                                                                     |  |
|----|-----------------------------------------|----------------------------------------------------------------------------------------------------------------------------------------------------------------------------------------------------------------------------------------------------------------------------------------------------------------------------------------------------------------------------------------------------------------------------------------------------------------------------------------------------------------------|--|
| 2. | Date of event                           | 24/12/2022                                                                                                                                                                                                                                                                                                                                                                                                                                                                                                           |  |
| 3. | Organising Committee<br>Principals Name | Mr. Anil Kumar Shende (Principal)<br>Mr. Shubham Namdeo<br>Ms. Sheetal Gujre                                                                                                                                                                                                                                                                                                                                                                                                                                         |  |
| 4. | Guest                                   | <ol> <li>Dr. Sandeep Pathak (Guest Speaker)</li> <li>Dr. Dheerendra Chaudhary (Guest Speaker)</li> <li>Dr. Baladeo Kakde (Guest Speaker)</li> <li>Dr. Praveen Shivastav (Principal, Waraseoni)</li> <li>Mr. Gaurav Pardhi (JBS Chairman)</li> </ol>                                                                                                                                                                                                                                                                  |  |
| 5. | Organised By                            | Department of Chemistry and Mathematics                                                                                                                                                                                                                                                                                                                                                                                                                                                                              |  |
| 6. | Summary Event/Object                    | These one-day national workshop Organized by Department of Mathematics and Chemistry. The One Day National Workshop on Research Methodology is being organized with a view to promote research attitude among teachers and students so that a research ambience is created in the higher educational institution. In this workshop, faculties, research scholars and students from different subjects and institutes will be sharing their valuable knowledge in the research methodologies and other related areas. |  |
| 7. | Number of Participants                  | 150                                                                                                                                                                                                                                                                                                                                                                                                                                                                                                                  |  |

वर्षेत्र प्रतान क्षण प्रथम प्रशा के सन "freni vrot gen wir triversite भागतिको प्रश shipser" flows as wassers from तक। विशेष कार्य के अग में मंत्रव

delete frede Strate ex जीववरित्र विवाद' शोक पर वी बार्गात बाराते, प्रताबत प्राच्याक, वर्गितान प्रतिशा वर्ग परेल कला. व्यक्तिक को विकास सर्वकारण

oral sult messite sourcises मार्गिकालय एक बच्चेत्र में राज्या agest force 2 marrier as un महत्व्य को सीवित परेला हाता विकास अस कार्यकात एह राजीतीरक कर रक्षाचान दिया गया।

draw is street in year, wedget le lides while averaged अन्तर्भा गीरम शरूको के द्वारा उद्दोशन Feet was forest mediagons it Trust बार्स करने तेतु विकि विका त्रवा कार्यक्रम का अर्थिम व्याध्यक्ष "received will fluid sales