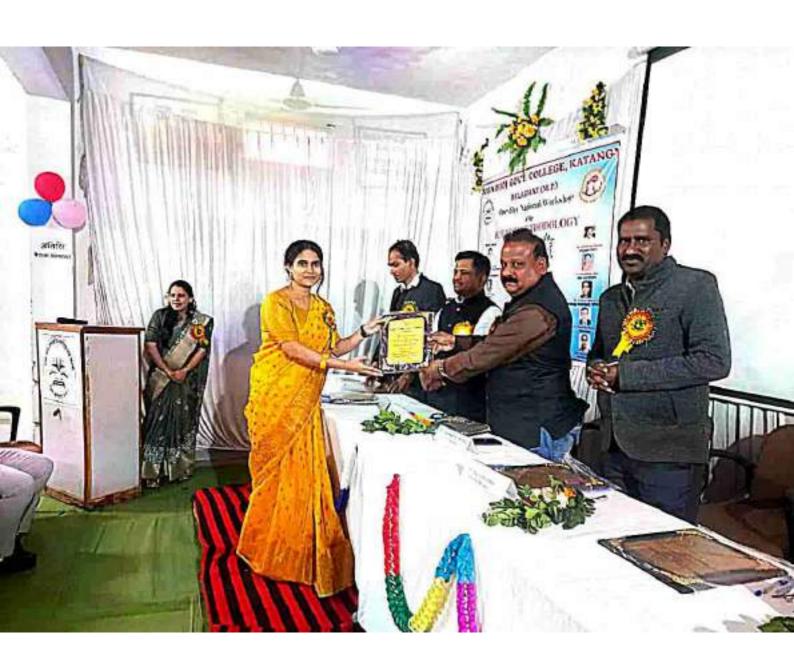

### 1. Event Report

| 1. | Name of Event                           | Workshop On Research Methodology                                                                                                                                                                                                                                                                                                                                                                                                                                                                                     |  |
|----|-----------------------------------------|----------------------------------------------------------------------------------------------------------------------------------------------------------------------------------------------------------------------------------------------------------------------------------------------------------------------------------------------------------------------------------------------------------------------------------------------------------------------------------------------------------------------|--|
| 2. | Date of event                           | 24/12/2022                                                                                                                                                                                                                                                                                                                                                                                                                                                                                                           |  |
| 3. | Organising Committee<br>Principals Name | Mr. Anil Kumar Shende (Principal)<br>Mr. Shubham Namdeo<br>Ms. Sheetal Gujre                                                                                                                                                                                                                                                                                                                                                                                                                                         |  |
| 4. | Guest                                   | <ol> <li>Dr. Sandeep Pathak (Guest Speaker)</li> <li>Dr. Dheerendra Chaudhary (Guest Speaker)</li> <li>Dr. Baladeo Kakde (Guest Speaker)</li> <li>Dr. Praveen Shivastav (Principal, Waraseoni)</li> <li>Mr. Gaurav Pardhi (JBS Chairman)</li> </ol>                                                                                                                                                                                                                                                                  |  |
| 5. | Organised By                            | Department of Chemistry and Mathematics                                                                                                                                                                                                                                                                                                                                                                                                                                                                              |  |
| 6. | Summary Event/Object                    | These one-day national workshop Organized by Department of Mathematics and Chemistry. The One Day National Workshop on Research Methodology is being organized with a view to promote research attitude among teachers and students so that a research ambience is created in the higher educational institution. In this workshop, faculties, research scholars and students from different subjects and institutes will be sharing their valuable knowledge in the research methodologies and other related areas. |  |
| 7. | Number of Participants                  | 150                                                                                                                                                                                                                                                                                                                                                                                                                                                                                                                  |  |

### शासकीय महाविद्यालय कटंगी में टिसर्च मेथोडोलॉजी विषय पर राष्ट्रीय कार्यशाला का अयोजन

समात जानाग्यातिका व्यक्ते बारायार ४, ३ मीठर्मक ) वाटची साम को उटल रोक्टिया सम्बद्ध रहता बेटल A dyna recombine relative proof them who were sid के मार्ग्सांच में चीवा विभाग गा त्रकार साम्य विचार द्वारा तिस्त्र manded of these or our fooding भागेरात भा असीता मित्र गर्थ। wedges we streem safetim move of sorest pile yet वी असुमतात सामे में तालाचा में त्रका प्रातेशक विकास केंद्र अस्तित्रक उन्त ग्रेक्टिक गुणका प्रवर्ग स प्रकेट संबात के सहस्तत से संचल

केट गा। कार्यक्रम के मुख्य

अविभ प्रचार्य को प्रचेश बीखरतन

एवं जिल्हा आंत्रीय के जग में

मार्गिकाल के जरकार्यकरी

अस्मध्र सामीत देशा ताली

वर्गास्त्र है।

क्षत्र आंचीरवें, सरफ एवं राज जान में के पत का रिसाई करा के तर वा कि रिप्रण केन्द्रकारिये जिल्ह बो सीको के ब्रीत करी के यह है। met school ou etc it appear तात प्राथाओं की। बर्गनेन विश्वक from the couplest alones drawn में अवविदियंत्र पद पर प्रदास ही