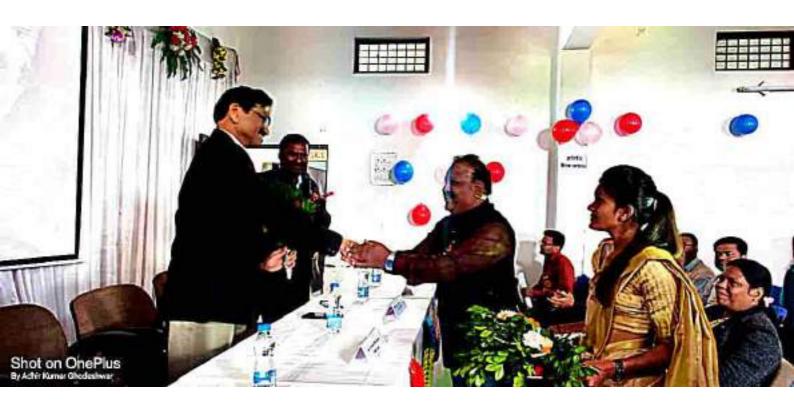

### 1. Event Report

| 1. | Name of Event                           | Workshop On Research Methodology                                                                                                                                                                                                                                                                                                                                                                                                                                                                                     |  |
|----|-----------------------------------------|----------------------------------------------------------------------------------------------------------------------------------------------------------------------------------------------------------------------------------------------------------------------------------------------------------------------------------------------------------------------------------------------------------------------------------------------------------------------------------------------------------------------|--|
| 2. | Date of event                           | 24/12/2022                                                                                                                                                                                                                                                                                                                                                                                                                                                                                                           |  |
| 3. | Organising Committee<br>Principals Name | Mr. Anil Kumar Shende (Principal)<br>Mr. Shubham Namdeo<br>Ms. Sheetal Gujre                                                                                                                                                                                                                                                                                                                                                                                                                                         |  |
| 4. | Guest                                   | <ol> <li>Dr. Sandeep Pathak (Guest Speaker)</li> <li>Dr. Dheerendra Chaudhary (Guest Speaker)</li> <li>Dr. Baladeo Kakde (Guest Speaker)</li> <li>Dr. Praveen Shivastav (Principal, Waraseoni)</li> <li>Mr. Gaurav Pardhi (JBS Chairman)</li> </ol>                                                                                                                                                                                                                                                                  |  |
| 5. | Organised By                            | Department of Chemistry and Mathematics                                                                                                                                                                                                                                                                                                                                                                                                                                                                              |  |
| 6. | Summary Event/Object                    | These one-day national workshop Organized by Department of Mathematics and Chemistry. The One Day National Workshop on Research Methodology is being organized with a view to promote research attitude among teachers and students so that a research ambience is created in the higher educational institution. In this workshop, faculties, research scholars and students from different subjects and institutes will be sharing their valuable knowledge in the research methodologies and other related areas. |  |
| 7. | Number of Participants                  | 150                                                                                                                                                                                                                                                                                                                                                                                                                                                                                                                  |  |

### राजा भोज शासकीय महाविद्यालय कटंगी में राष्ट्रीय कार्यशाला का अयोजन

क्टमें रक्षा भी तथा रीवीयन संस्था पाना चीन शासकीय क्टबिक्कस्त करनी में प्राचर्न प्रोपेशन अभिन सुमार रोडे के मार्गेड्सिन में शीशत एवं समाधन stream forest gar 24 forest wit Stand divinitionhill fewer six one. Roothy workers we profess विध्य एक। कार्यक्रम का संपालन अनीक पुणता एवं अवस्था अनेक प्रवर्त से सुमुख्या सुने के अञ्चलका में तथा प्रशेषक विश्व केंद्र चीरवीकता उच्च defre (प्रसीदर्श्वकपुनार्वती) प्रसारी ही प्रमोद नेपाल के सहयोग से संगत