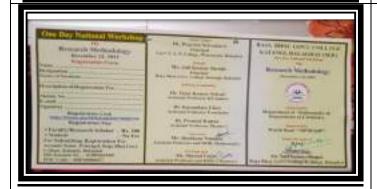

# One Day National Workshop

### Research Methodology Registration Form December 24, 2022

Name ..... Description of Registration Fee..... Name of Institute..... Designation ..... 

Signature ..... https://forms.gle/4X4sEwEAhk7KN6TdA Registration Link

Mobile No .....

E-mail .....

Registration Fee

Faculty/Research Scholar - Rs. 200 - No Fee

SBI Account No. - 11289261949 Account Name- Principal, Raja Bhoj Govt. College, Katangi, Balaghat For Submitting Registration Fee Student

IFSC Code - SBIN0006027

Chief Guest

Dr. Praveen Srivastava Principal

Govt. S. S. P. College, Waraseoni, Balaghat

Patron

Mr. Anil Kumar Shende Principal

Raja Bhoj Govt. College Katangi, Balaghat

Advisory Committee