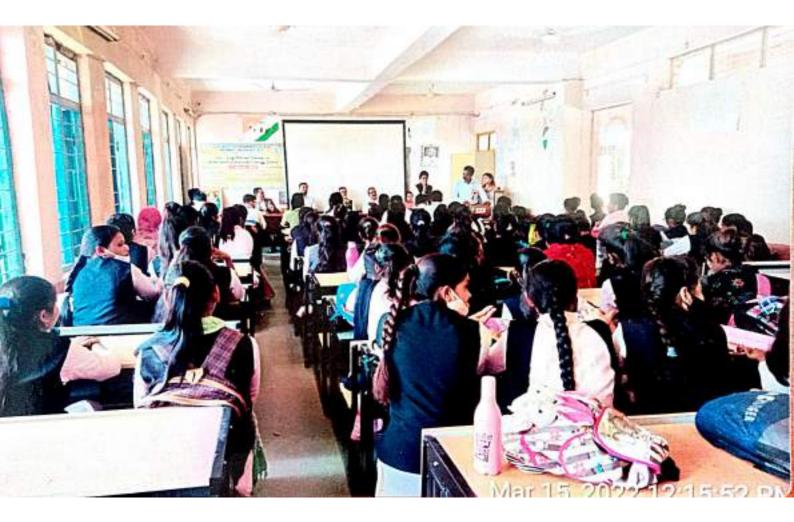

### राष्ट्रीय सेमिनार दिनांक 15.03.2022

राजा भोज शासकीय महाविद्यालय कटंगी के प्राचार्य श्री अनिल कुमार शेण्डे के मार्गदर्शन में मध्यप्रदेश उच्च शिक्षा गुणवत्ता उन्नयन परियोजना के अंतर्गत औतिकी एवं रसायन विभाग द्वारा दिनांक 15/03/2022 को एडवांसमेंट इन रिन्यूएबल एनर्जी सोर्सेस शीर्षक पर एक दिवसीय राष्ट्रीय सेमिनार का आयोजन किया गया। प्रथम सत्र में मुख्य अतिथि श्री राजीव रंजन (एमपीईबी कटंगी) एवं विशिष्ट अतिथि प्रोफेसर एस एस गेडाम सम्मिलित हुए। प्रथम वक्ता डॉ डी पी बिसेन विभागाध्यक्ष औतिकीए पंडित रविशंकर शुक्ल विश्वविद्यालय, रायपुर छत्तीसगढ़ द्वारा रिन्यूएबल एनर्जी सोसेंस तकनीक पर विस्तार से व्याख्या की गई। द्वितीय सत्र में मुख्य अतिथि के रुप में डॉक्टर गोविंद सिरसाठे प्राचार्य जे एस टी स्नातकोत्तर शासकीय महाविद्यालयए बालाघाट एवं विशेष अतिथि डॉक्टर भूपेंद्र ब्रहमे सम्मिलित हुए। द्वितीय सत्र के वक्ता डॉ जे के डोंगरे एसोसिएट प्रोफेसर भौतिकी शासकीय स्वशासी स्नातकोत्तर महाविद्यालय छिंदवाड़ा द्वारा रिन्यूएबल एनर्जी सोर्सेस विशेषकर सोलर एनर्जी पर विस्तार पूर्वक अपने विचार व्यक्त किए एवं सेमिनार में उपस्थित विद्यार्थियों के प्रश्नों के संतोषप्रद जवाब दिए। इस कार्यक्रम में समस्त शैक्षणिक स्टाफ, अन्य महाविद्यालय से सहायक प्राध्यापक एवं 95 विद्यार्थी उपस्थित रहें। आमंत्रित वक्ता, विशेष अतिथिए शैक्षणिक स्टाफ, अन्य महाविद्यालय से आये हुए सहायक प्राध्यापकों एवं विद्यार्थियों के लिए स्वल्पाहार एवं भोजन की व्यवस्था की गई। अंत में सेमिनार आयोजन सचिव डॉ प्रमोद मेश्राम द्वारा सभी अतिथि एवं वक्ताओं का आभार व्यक्त किया गया। सेमिनार को सफल बनाने में सहायक प्राध्यापक डॉ कुसुमलता उईकेए श्री पवन शर्माए सुश्री शीतल गुजरेए श्री स्वप्जिल पाटिल, श्री अधीर घोड़ेश्वर, डॉ प्रभात ठाकुर, डॉ निखत खान, श्री शुभम नामदेव, सुश्री कविता अहिगारे, श्री पवन सोनी एवं समस्त अधिकारियों एवं कर्मचारियों का सराहनीय योगदान।