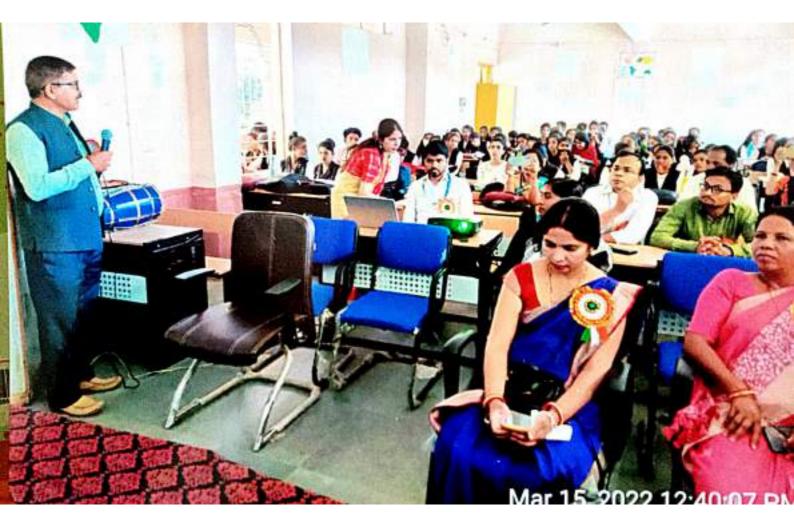

### राष्ट्रीय सेमिनार दिनांक 15.03.2022

राजा भोज शासकीय महाविद्यालय कटंगी के प्राचार्य श्री अनिल कुमार शेण्डे के मार्गदर्शन में मध्यप्रदेश उच्च शिक्षा गुणवत्ता उन्नयन परियोजना के अंतर्गत औतिकी एवं रसायन विभाग द्वारा दिनांक 15/03/2022 को एडवांसमेंट इन रिन्यूएबल एनर्जी सोर्सेस शीर्षक पर एक दिवसीय राष्ट्रीय सेमिनार का आयोजन किया गया। प्रथम सत्र में मुख्य अतिथि श्री राजीव रंजन (एमपीईबी कटंगी) एवं विशिष्ट अतिथि प्रोफेसर एस एस गेडाम सम्मिलित हुए। प्रथम वक्ता डॉ डी पी बिसेन विभागाध्यक्ष औतिकीए पंडित रविशंकर शुक्ल विश्वविद्यालय, रायपुर छत्तीसगढ़ द्वारा रिन्यूएबल एनर्जी सोसेंस तकनीक पर विस्तार से व्याख्या की गई। द्वितीय सत्र में मुख्य अतिथि के रुप में डॉक्टर गोविंद सिरसाठे प्राचार्य जे एस टी स्नातकोत्तर शासकीय महाविद्यालयए बालाघाट एवं विशेष अतिथि डॉक्टर भूपेंद्र ब्रहमे सम्मिलित हुए। द्वितीय सत्र के वक्ता डॉ जे के डोंगरे एसोसिएट प्रोफेसर भौतिकी शासकीय स्वशासी स्नातकोत्तर महाविद्यालय छिंदवाड़ा द्वारा रिन्यूएबल एनर्जी सोर्सेस विशेषकर सोलर एनर्जी पर विस्तार पूर्वक अपने विचार व्यक्त किए एवं सेमिनार में उपस्थित विद्यार्थियों के प्रश्नों के संतोषप्रद जवाब दिए। इस कार्यक्रम में समस्त शैक्षणिक स्टाफ, अन्य महाविद्यालय से सहायक प्राध्यापक एवं 95 विद्यार्थी उपस्थित रहें। आमंत्रित वक्ता, विशेष अतिथिए शैक्षणिक स्टाफ, अन्य महाविद्यालय से आये हुए सहायक प्राध्यापकों एवं विद्यार्थियों के लिए स्वल्पाहार एवं भोजन की व्यवस्था की गई। अंत में सेमिनार आयोजन सचिव डॉ प्रमोद मेश्राम द्वारा सभी अतिथि एवं वक्ताओं का आभार व्यक्त किया गया। सेमिनार को सफल बनाने में सहायक प्राध्यापक डॉ कुसुमलता उईकेए श्री पवन शर्माए सुश्री शीतल गुजरेए श्री स्वप्जिल पाटिल, श्री अधीर घोड़ेश्वर, डॉ प्रभात ठाकुर, डॉ निखत खान, श्री शुभम नामदेव, सुश्री कविता अहिगारे, श्री पवन सोनी एवं समस्त अधिकारियों एवं कर्मचारियों का सराहनीय योगदान।