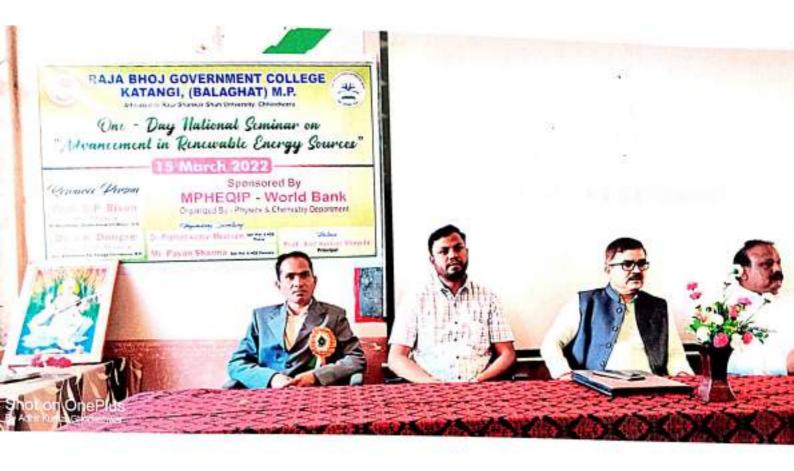

# 2. <u>Event Report</u>

| 1. | Name of Event                           | Advancement in Renewable Energy<br>Sources                                                                                                                                                                                                                                         |
|----|-----------------------------------------|------------------------------------------------------------------------------------------------------------------------------------------------------------------------------------------------------------------------------------------------------------------------------------|
| 2. | Date of event                           | 15/03/2022                                                                                                                                                                                                                                                                         |
| 3. | Organising Committee<br>Principals Name | Mr. Anil Kumar Shende (Principal)<br>Dr. Pramod Meshram (Coordinator)                                                                                                                                                                                                              |
| 4. | Guest Speakers                          | Dr. D.P. Bisen (Associate Professor)<br>Dr. J. K. Dongre (Associate Professor)                                                                                                                                                                                                     |
| 5. | Special Guest                           | <ul> <li>Rajiv Ranjan (MPEB, Katangi)</li> <li>Dr. S.K. Gedam (Professor)</li> <li>Dr. Govind Sirsathe (Principal of JST PG College<br/>Balaghat)</li> <li>Dr. Bhupendra Bramhe (Associate Professor)</li> </ul>                                                                   |
| 6. | Organised By                            | World Bank Project (MPHEQIP) under the aegis of IQAC                                                                                                                                                                                                                               |
| 7. | Summary Event/Object                    | This programme organized by World Bank Project<br>(MPHEQIP) under the aegis of IQAC. The primary<br>objective for deploying renewable energy in India is to<br>advance economic development, improve energy<br>security, improve access to energy, and mitigate climate<br>change. |
| 8. | Number of Participants                  | 99                                                                                                                                                                                                                                                                                 |

### राष्ट्रीय सेमिनार दिनांक 15.03.2022

राजा भोज शासकीय महाविद्यालय कटंगी के प्राचार्य श्री अनिल कुमार शेण्डे के मार्गदर्शन में मध्यप्रदेश उच्च शिक्षा गुणवत्ता उन्नयन परियोजना के अंतर्गत औतिकी एवं रसायन विभाग द्वारा दिनांक 15/03/2022 को एडवांसमेंट इन रिन्यूएबल एनर्जी सोर्सेस शीर्षक पर एक दिवसीय राष्ट्रीय सेमिनार का आयोजन किया गया। प्रथम सत्र में मुख्य अतिथि श्री राजीव रंजन (एमपीईबी कटंगी) एवं विशिष्ट अतिथि प्रोफेसर एस एस गेडाम सम्मिलित हुए। प्रथम वक्ता डॉ डी पी बिसेन विभागाध्यक्ष औतिकीए पंडित रविशंकर शुक्ल विश्वविद्यालय, रायपुर छत्तीसगढ़ द्वारा रिन्यूएबल एनर्जी सोसेंस तकनीक पर विस्तार से व्याख्या की गई। द्वितीय सत्र में मुख्य अतिथि के रुप में डॉक्टर गोविंद सिरसाठे प्राचार्य जे एस टी स्नातकोत्तर शासकीय महाविद्यालयए बालाघाट एवं विशेष अतिथि डॉक्टर भूपेंद्र ब्रहमे सम्मिलित हुए। द्वितीय सत्र के वक्ता डॉ जे के डोंगरे एसोसिएट प्रोफेसर भौतिकी शासकीय स्वशासी स्नातकोत्तर महाविद्यालय छिंदवाड़ा द्वारा रिन्यूएबल एनर्जी सोर्सेस विशेषकर सोलर एनर्जी पर विस्तार पूर्वक अपने विचार व्यक्त किए एवं सेमिनार में उपस्थित विद्यार्थियों के प्रश्नों के संतोषप्रद जवाब दिए। इस कार्यक्रम में समस्त शैक्षणिक स्टाफ, अन्य महाविद्यालय से सहायक प्राध्यापक एवं 95 विद्यार्थी उपस्थित रहें। आमंत्रित वक्ता, विशेष अतिथिए शैक्षणिक स्टाफ, अन्य महाविद्यालय से आये हुए सहायक प्राध्यापकों एवं विद्यार्थियों के लिए स्वल्पाहार एवं भोजन की व्यवस्था की गई। अंत में सेमिनार आयोजन सचिव डॉ प्रमोद मेश्राम द्वारा सभी अतिथि एवं वक्ताओं का आभार व्यक्त किया गया। सेमिनार को सफल बनाने में सहायक प्राध्यापक डॉ कुसुमलता उईकेए श्री पवन शर्माए सुश्री शीतल गुजरेए श्री स्वप्जिल पाटिल, श्री अधीर घोड़ेश्वर, डॉ प्रभात ठाकुर, डॉ निखत खान, श्री शुभम नामदेव, सुश्री कविता अहिगारे, श्री पवन सोनी एवं समस्त अधिकारियों एवं कर्मचारियों का सराहनीय योगदान।