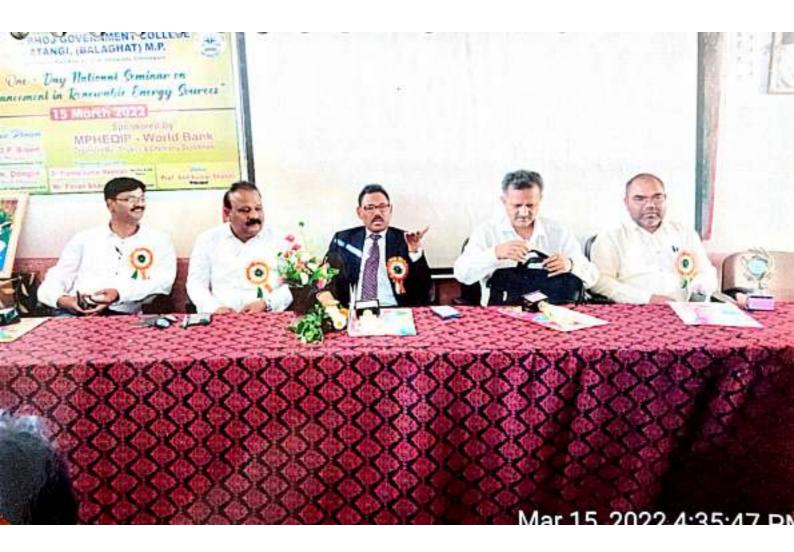

### राष्ट्रीय सेमिनार दिनांक 15.03.2022

राजा भोज शासकीय महाविद्यालय कटंगी के प्राचार्य श्री अनिल कुमार शेण्डे के मार्गदर्शन में मध्यप्रदेश उच्च शिक्षा गुणवत्ता उन्नयन परियोजना के अंतर्गत औतिकी एवं रसायन विभाग द्वारा दिनांक 15/03/2022 को एडवांसमेंट इन रिन्यूएबल एनर्जी सोर्सेस शीर्षक पर एक दिवसीय राष्ट्रीय सेमिनार का आयोजन किया गया। प्रथम सत्र में मुख्य अतिथि श्री राजीव रंजन (एमपीईबी कटंगी) एवं विशिष्ट अतिथि प्रोफेसर एस एस गेडाम सम्मिलित हुए। प्रथम वक्ता डॉ डी पी बिसेन विभागाध्यक्ष औतिकीए पंडित रविशंकर शुक्ल विश्वविद्यालय, रायपुर छत्तीसगढ़ द्वारा रिन्यूएबल एनर्जी सोसेंस तकनीक पर विस्तार से व्याख्या की गई। द्वितीय सत्र में मुख्य अतिथि के रुप में डॉक्टर गोविंद सिरसाठे प्राचार्य जे एस टी स्नातकोत्तर शासकीय महाविद्यालयए बालाघाट एवं विशेष अतिथि डॉक्टर भूपेंद्र ब्रहमे सम्मिलित हुए। द्वितीय सत्र के वक्ता डॉ जे के डोंगरे एसोसिएट प्रोफेसर भौतिकी शासकीय स्वशासी स्नातकोत्तर महाविद्यालय छिंदवाड़ा द्वारा रिन्यूएबल एनर्जी सोर्सेस विशेषकर सोलर एनर्जी पर विस्तार पूर्वक अपने विचार व्यक्त किए एवं सेमिनार में उपस्थित विद्यार्थियों के प्रश्नों के संतोषप्रद जवाब दिए। इस कार्यक्रम में समस्त शैक्षणिक स्टाफ, अन्य महाविद्यालय से सहायक प्राध्यापक एवं 95 विद्यार्थी उपस्थित रहें। आमंत्रित वक्ता, विशेष अतिथिए शैक्षणिक स्टाफ, अन्य महाविद्यालय से आये हुए सहायक प्राध्यापकों एवं विद्यार्थियों के लिए स्वल्पाहार एवं भोजन की व्यवस्था की गई। अंत में सेमिनार आयोजन सचिव डॉ प्रमोद मेश्राम द्वारा सभी अतिथि एवं वक्ताओं का आभार व्यक्त किया गया। सेमिनार को सफल बनाने में सहायक प्राध्यापक डॉ कुसुमलता उईकेए श्री पवन शर्माए सुश्री शीतल गुजरेए श्री स्वप्जिल पाटिल, श्री अधीर घोड़ेश्वर, डॉ प्रभात ठाकुर, डॉ निखत खान, श्री शुभम नामदेव, सुश्री कविता अहिगारे, श्री पवन सोनी एवं समस्त अधिकारियों एवं कर्मचारियों का सराहनीय योगदान।