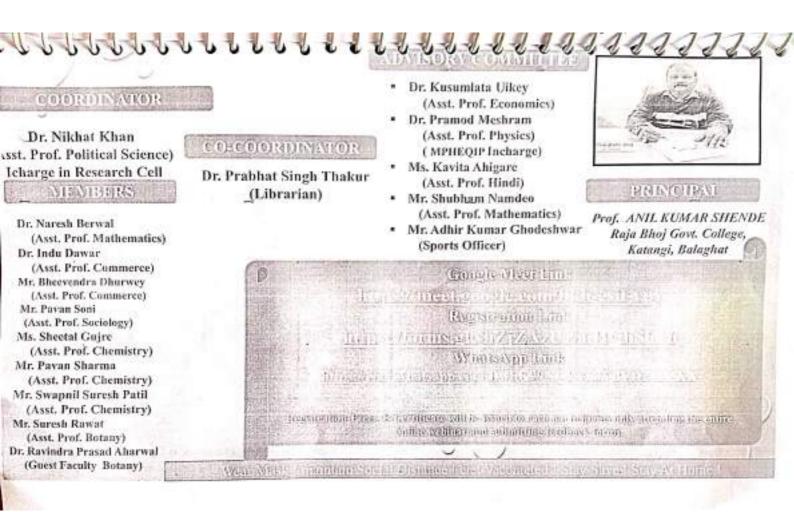

कार्यक्रम के दौरान छात्र छात्राओं और अन्य प्रतिभागियों ने अपने जिज्ञासु सवाल पुछें जिनका वक्ताओं के द्वारा सरलता से जवाब दिया गया। जिससें छात्र छात्राओं एंव प्रतिभागियों की शंका का समाधान हुआ। उफ़्त राष्ट्रीय वर्कशाप में महाविद्यालय में अध्यनरत समस्त विद्यार्थी के साथ साथ जिते से लेकर राष्ट्रीय स्तर तक के विद्यार्थी और बुध्दिजीवी वर्गों ने सहभागिता प्रदान की। डॉ इन्दु डावर के द्वारा आभार प्रस्तुत किया गया। वर्कशाप संयोजक ढॉo निखत खान सहायक प्राध्यापक राजनीति विज्ञानए रिसर्च सेल प्रभारी द्वारा आयोजित कार्यक्रम को सफलतापूर्वक सम्पन्न कराया गया इस वर्कशाप सफलता पूर्वक सम्पन्न कराने में सलाहकार समिति ढॉo कुसुमलता उईके, डॉo प्रमोद मेश्राम, सुश्री कविता अहिगारे श्री शुभम नामदेव, श्री अधीर कुमार घोडेश्वर एंव सहयोगी सदस्यो के रूप में डॉo नरेश बेरवाल. श्री भिवेन्द्र धुर्वे,श्री पवन सोनी. सुश्री शितल गुजरे. श्री पवन शर्मा, श्री स्वपनिल सुरेश पाटिल. श्री सुरेश रावत, डॉo रविन्द्र प्रसाद अहरवाल, सहित समस्त स्टाफ व छात्र छात्राओं का सराहनीय योगदान रहा।