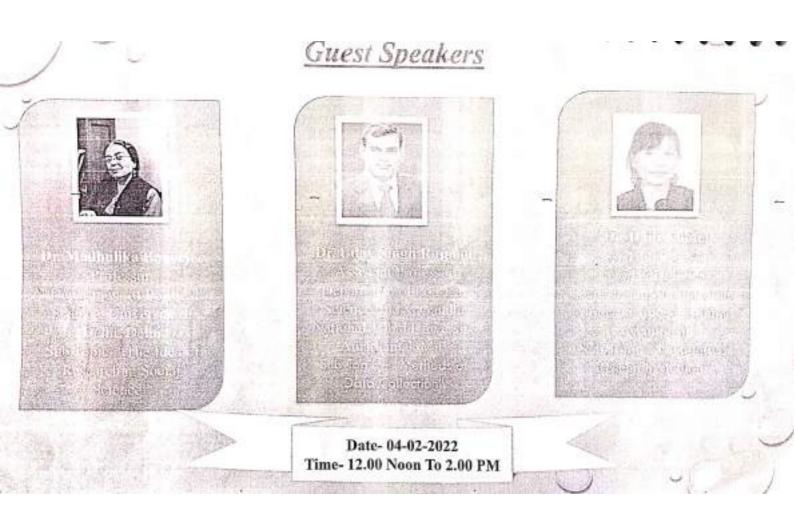

## राष्ट्रीय वेबीनार दिनांक 04.02.2022

राजा भोज शासकीय महाविद्यालय कटंगी में प्राचार्य प्रो. अनिल कुमार शेंडे के मार्गदर्शन में उच्च शिक्षा गुणवत्ता उन्न्यन परियोजना और वल्डबैंक प्रोजेक्ट एकेडमिक एक्सीलेंस के माध्यम से रिसर्च सेल के तत्वाधान में एक दिवसीय ऑनलाइन राष्ट्रीय वर्कशाप रिसर्च मेथोलाजी विषय पर 04 फरवरी 2022 को समय 12 बजे से 02 तक आयोजित कर अपने उदेश्यों के प्राप्त कर सफलतापूर्वक सम्पन्न हुआ।

इस राष्ट्रीय वर्कशाप में विषय विशेषज्ञों के द्वार व्याख्यान प्रस्तुत किए गए। इस वर्कशॉप में तीन प्रतिष्ठित विषय विशेषज्ञों के द्वारा व्याख्यान प्रस्तुत किए गए। जिसमे सर्वप्रथम के रूप में डॉo मधुलिका बेनर्जी प्रो. डिपार्टमेंट ऑफ पाॅलिटिकल साईंस यूनिवर्सिटी ऑफ दिल्ली के द्वारा द आईडिया आफ रिसर्च इन सोसल साईंस के बारे में संबोधित कर व्याख्यान प्रस्तुत किए गए। व द्वतिय वक्ता डॉo उदय सिंह राजपूत सहायक प्राध्यापक डिपार्टमेंट पालिटिकल साईंस इंदिरा गांधी नेशनल ट्राईबल यूनिवर्सिटी अमरकंटक के द्वारा मेथर्ड आफ डाटा कलेक्शन के बारे में संबोधित कर व्याख्यान प्रस्तुत किए गए। व तृतिय वक्ता डॉo डैली खोलिया सहायक प्राध्यापक एण्ड हेड ऑफ डिपार्टमेंट ऑफ एजुकेशन मार्डन काॅलेज कोहिमा मणिपुर के द्वारा क्वालिटी रिसर्च मेथर्ड के संबंध में प्रभावशाली व्याख्यान प्रस्तुत किए गए।