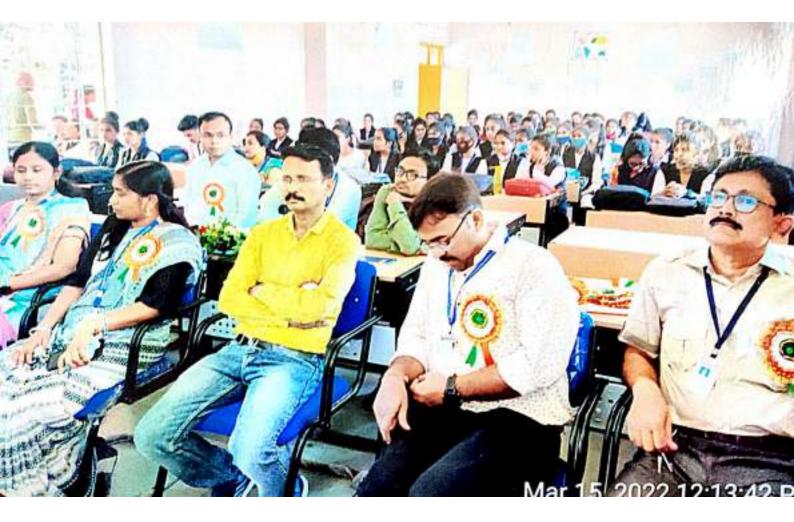

## राष्ट्रीय वेबीनार दिनांक 04.02.2022

राजा भोज शासकीय महाविद्यालय कटंगी में प्राचार्य प्रो. अनिल कुमार शेंडे के मार्गदर्शन में उच्च शिक्षा गुणवत्ता उन्न्यन परियोजना और वल्डबैंक प्रोजेक्ट एकेडमिक एक्सीलेंस के माध्यम से रिसर्च सेल के तत्वाधान में एक दिवसीय ऑनलाइन राष्ट्रीय वर्कशाप रिसर्च मेथोलाजी विषय पर 04 फरवरी 2022 को समय 12 बजे से 02 तक आयोजित कर अपने उदेश्यों के प्राप्त कर सफलतापूर्वक सम्पन्न हुआ।

इस राष्ट्रीय वर्कशाप में विषय विशेषज्ञों के द्वार व्याख्यान प्रस्तुत किए गए। इस वर्कशॉप में तीन प्रतिष्ठित विषय विशेषज्ञों के द्वारा व्याख्यान प्रस्तुत किए गए। जिसमे सर्वप्रथम के रूप में डॉo मधुलिका बेनर्जी प्रो. डिपार्टमेंट ऑफ पाॅलिटिकल साईंस यूनिवर्सिटी ऑफ दिल्ली के द्वारा द आईडिया आफ रिसर्च इन सोसल साईंस के बारे में संबोधित कर व्याख्यान प्रस्तुत किए गए। व द्वतिय वक्ता डॉo उदय सिंह राजपूत सहायक प्राध्यापक डिपार्टमेंट पालिटिकल साईंस इंदिरा गांधी नेशनल ट्राईबल यूनिवर्सिटी अमरकंटक के द्वारा मेथर्ड आफ डाटा कलेक्शन के बारे में संबोधित कर व्याख्यान प्रस्तुत किए गए। व तृतिय वक्ता डॉo डैली खोलिया सहायक प्राध्यापक एण्ड हेड ऑफ डिपार्टमेंट ऑफ एजुकेशन मार्डन काॅलेज कोहिमा मणिपुर के द्वारा क्वालिटी रिसर्च मेथर्ड के संबंध में प्रभावशाली व्याख्यान प्रस्तुत किए गए।

कार्यक्रम के दौरान छात्र छात्राओं और अन्य प्रतिभागियों ने अपने जिज्ञासु सवाल पुछें जिनका वक्ताओं के द्वारा सरलता से जवाब दिया गया। जिससें छात्र छात्राओं एंव प्रतिभागियों की शंका का समाधान हुआ। उफ़्त राष्ट्रीय वर्कशाप में महाविद्यालय में अध्यनरत समस्त विद्यार्थी के साथ साथ जिते से लेकर राष्ट्रीय स्तर तक के विद्यार्थी और बुध्दिजीवी वर्गों ने सहभागिता प्रदान की। डॉ इन्दु डावर के द्वारा आभार प्रस्तुत किया गया। वर्कशाप संयोजक ढॉo निखत खान सहायक प्राध्यापक राजनीति विज्ञानए रिसर्च सेल प्रभारी द्वारा आयोजित कार्यक्रम को सफलतापूर्वक सम्पन्न कराया गया इस वर्कशाप सफलता पूर्वक सम्पन्न कराने में सलाहकार समिति ढॉo कुसुमलता उईके, डॉo प्रमोद मेश्राम, सुश्री कविता अहिगारे श्री शुभम नामदेव, श्री अधीर कुमार घोडेश्वर एंव सहयोगी सदस्यो के रूप में डॉo नरेश बेरवाल. श्री भिवेन्द्र धुर्वे,श्री पवन सोनी. सुश्री शितल गुजरे. श्री पवन शर्मा, श्री स्वपनिल सुरेश पाटिल. श्री सुरेश रावत, डॉo रविन्द्र प्रसाद अहरवाल, सहित समस्त स्टाफ व छात्र छात्राओं का सराहनीय योगदान रहा।